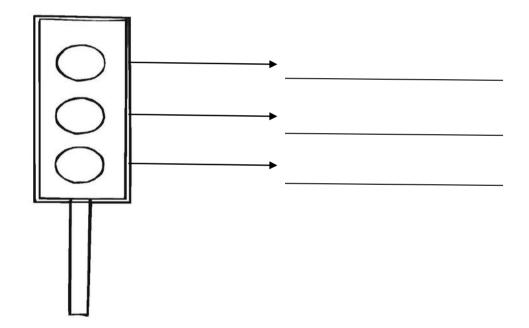

1. Colour the traffic lights and write the names of the colours correctly.

2. Look at the picture and write how is the day.

| 3        | Match and write what are they u     | sed for?  |  |
|----------|-------------------------------------|-----------|--|
| <b>,</b> | Tracer and write what are they a    | reading   |  |
|          | HEWS O                              | typing    |  |
|          |                                     | watching  |  |
|          |                                     | speaking  |  |
|          |                                     | faxing    |  |
|          |                                     | listening |  |
|          |                                     | talking   |  |
| 4        | . Write 'Yes' or 'No'.              |           |  |
|          | a) The sun is hot                   |           |  |
|          | b) We see the rainbow in the earth. |           |  |
|          | c) We can see from a telephone      |           |  |
|          | d) I always respect my teachers     |           |  |